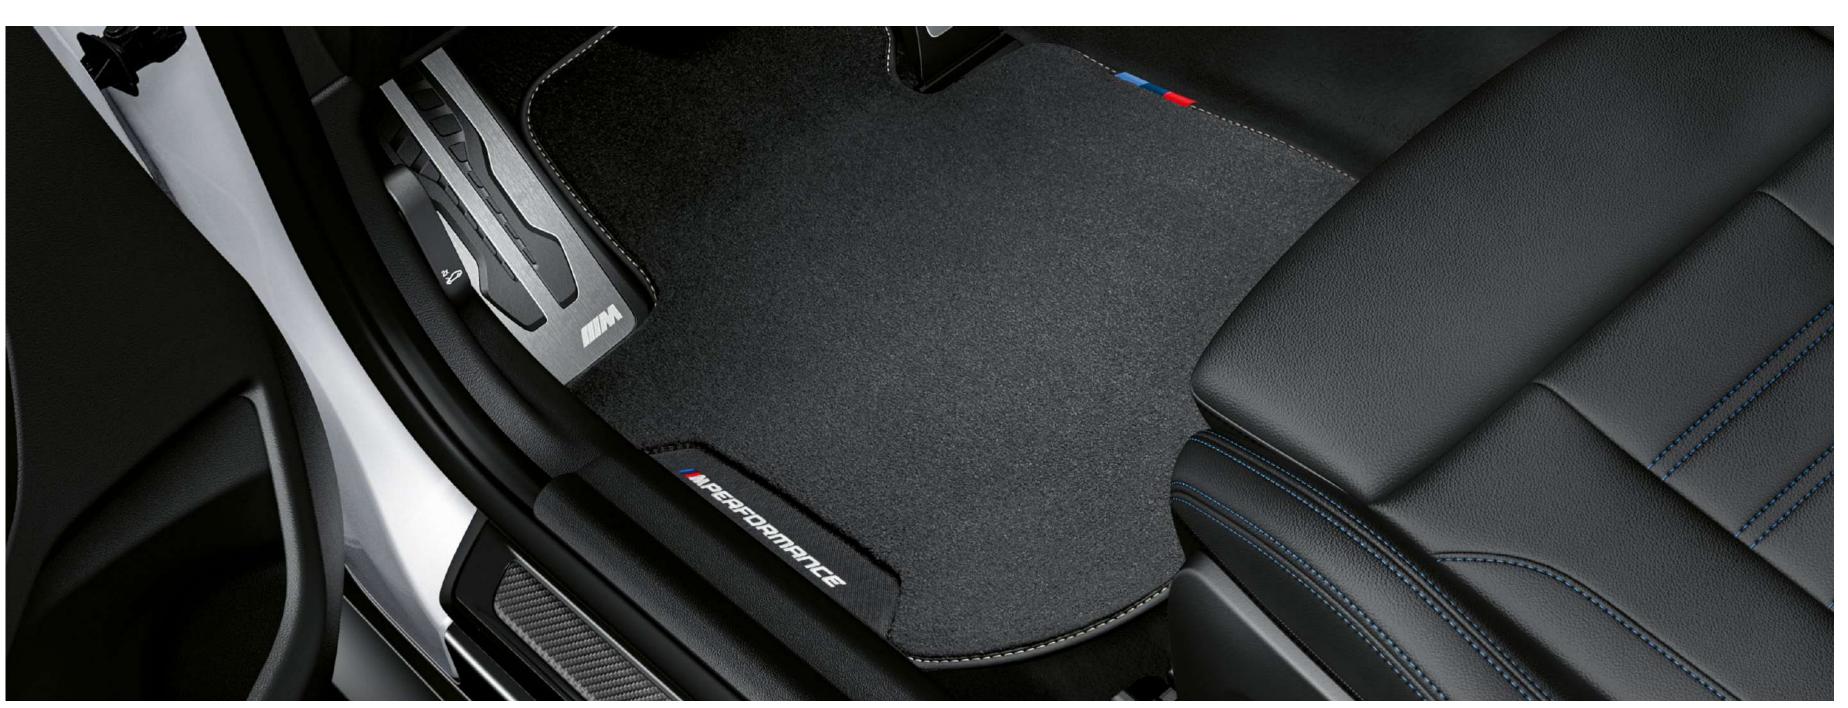

#### BMW M PERFORMANCE FLOOR MATS.

Adding a unique athletic appearance to your footwell, these floor mats have been specifically designed to protect your 2 Series from dirt and moisture.