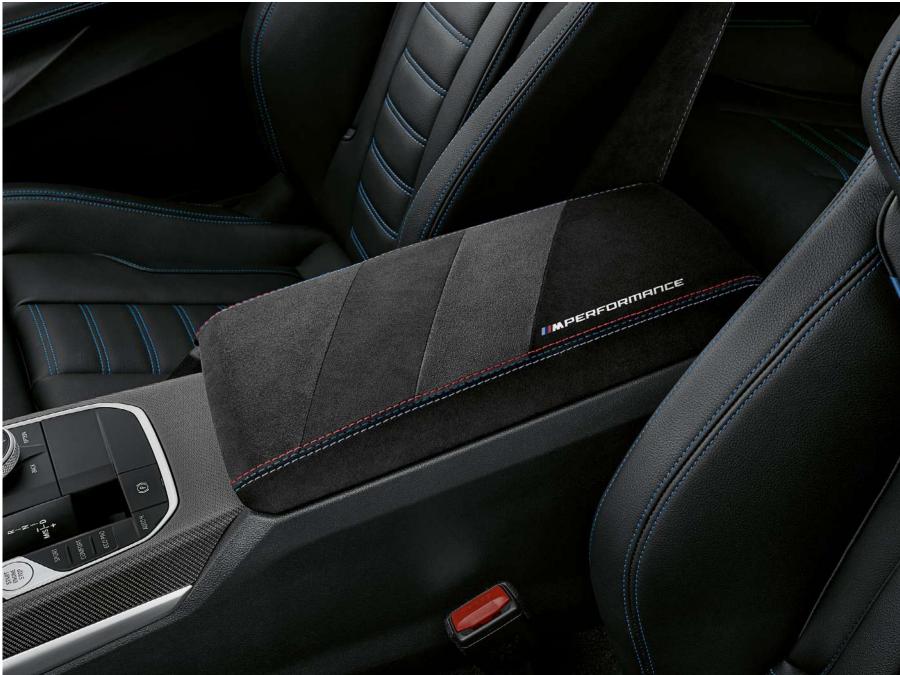

#### BMW M PERFORMANCE ALCANTARA ARMREST.

Dynamic yet comfortable, this sliding armrest has an unmistakably sporty style.