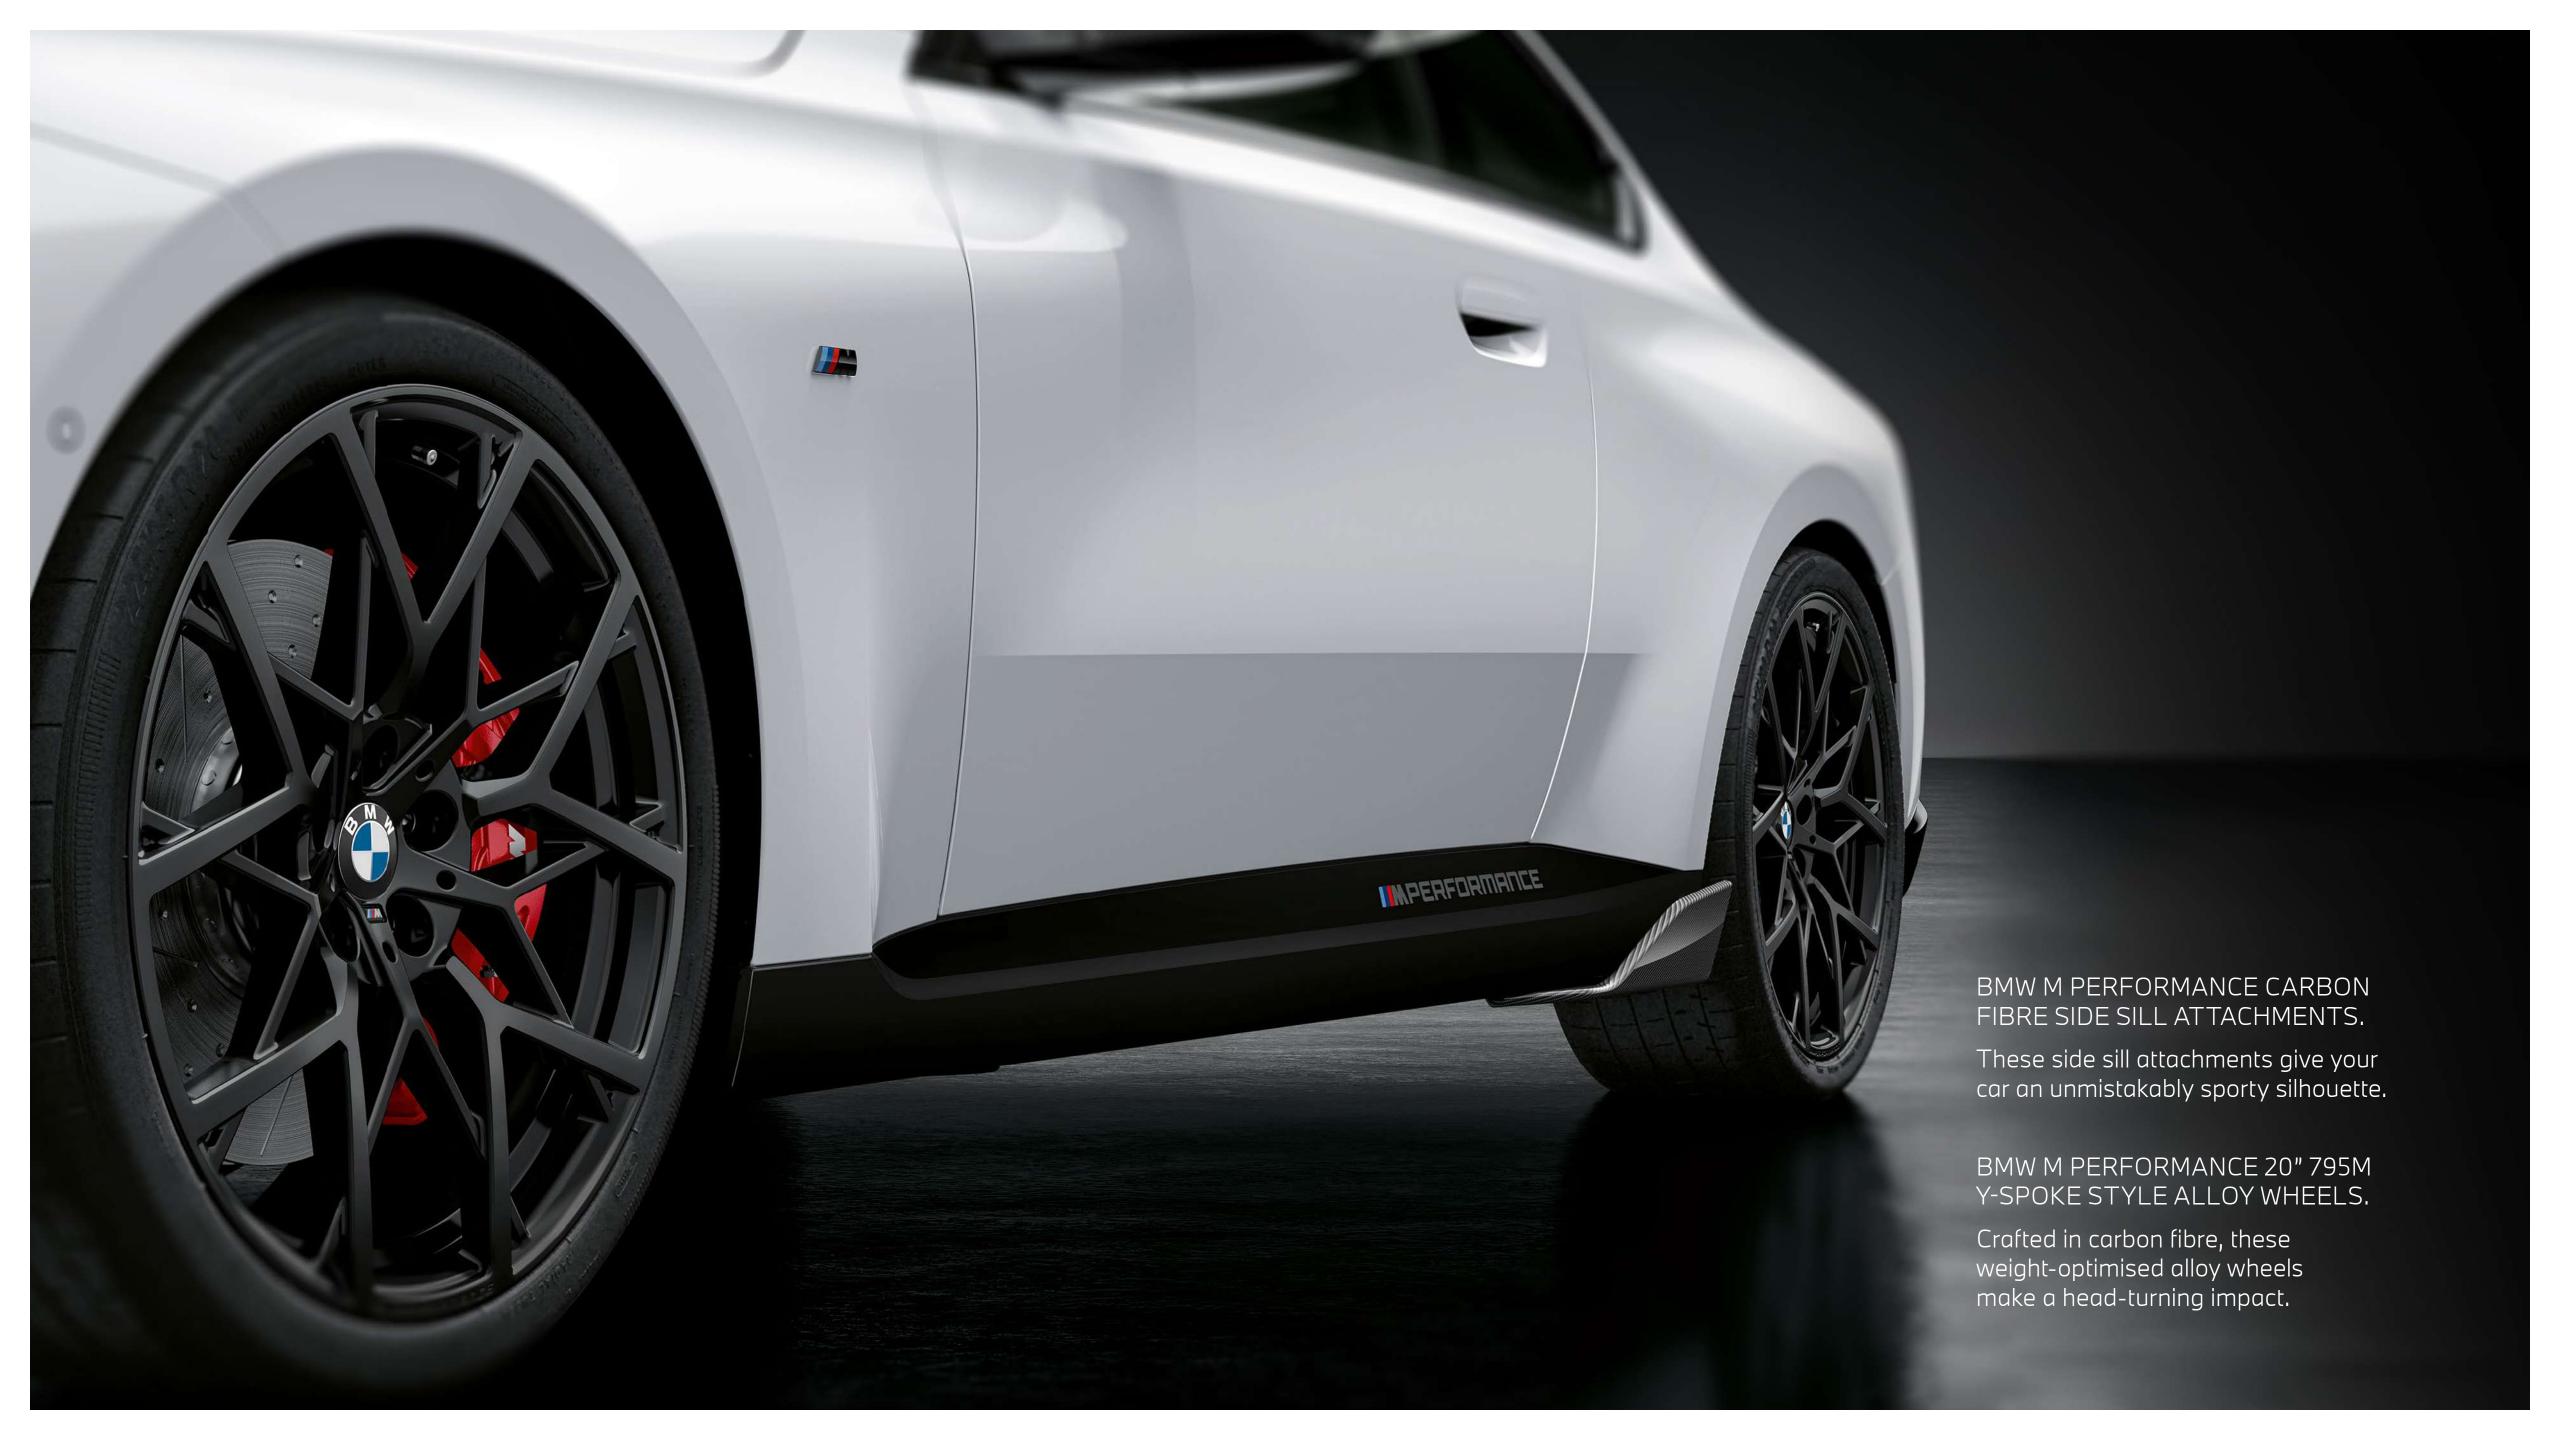

#### BMW M PERFORMANCE CARBON FIBRE REAR DIFFUSER.

This dynamic rear diffuser is designed to give your car a powerful stance on the road.