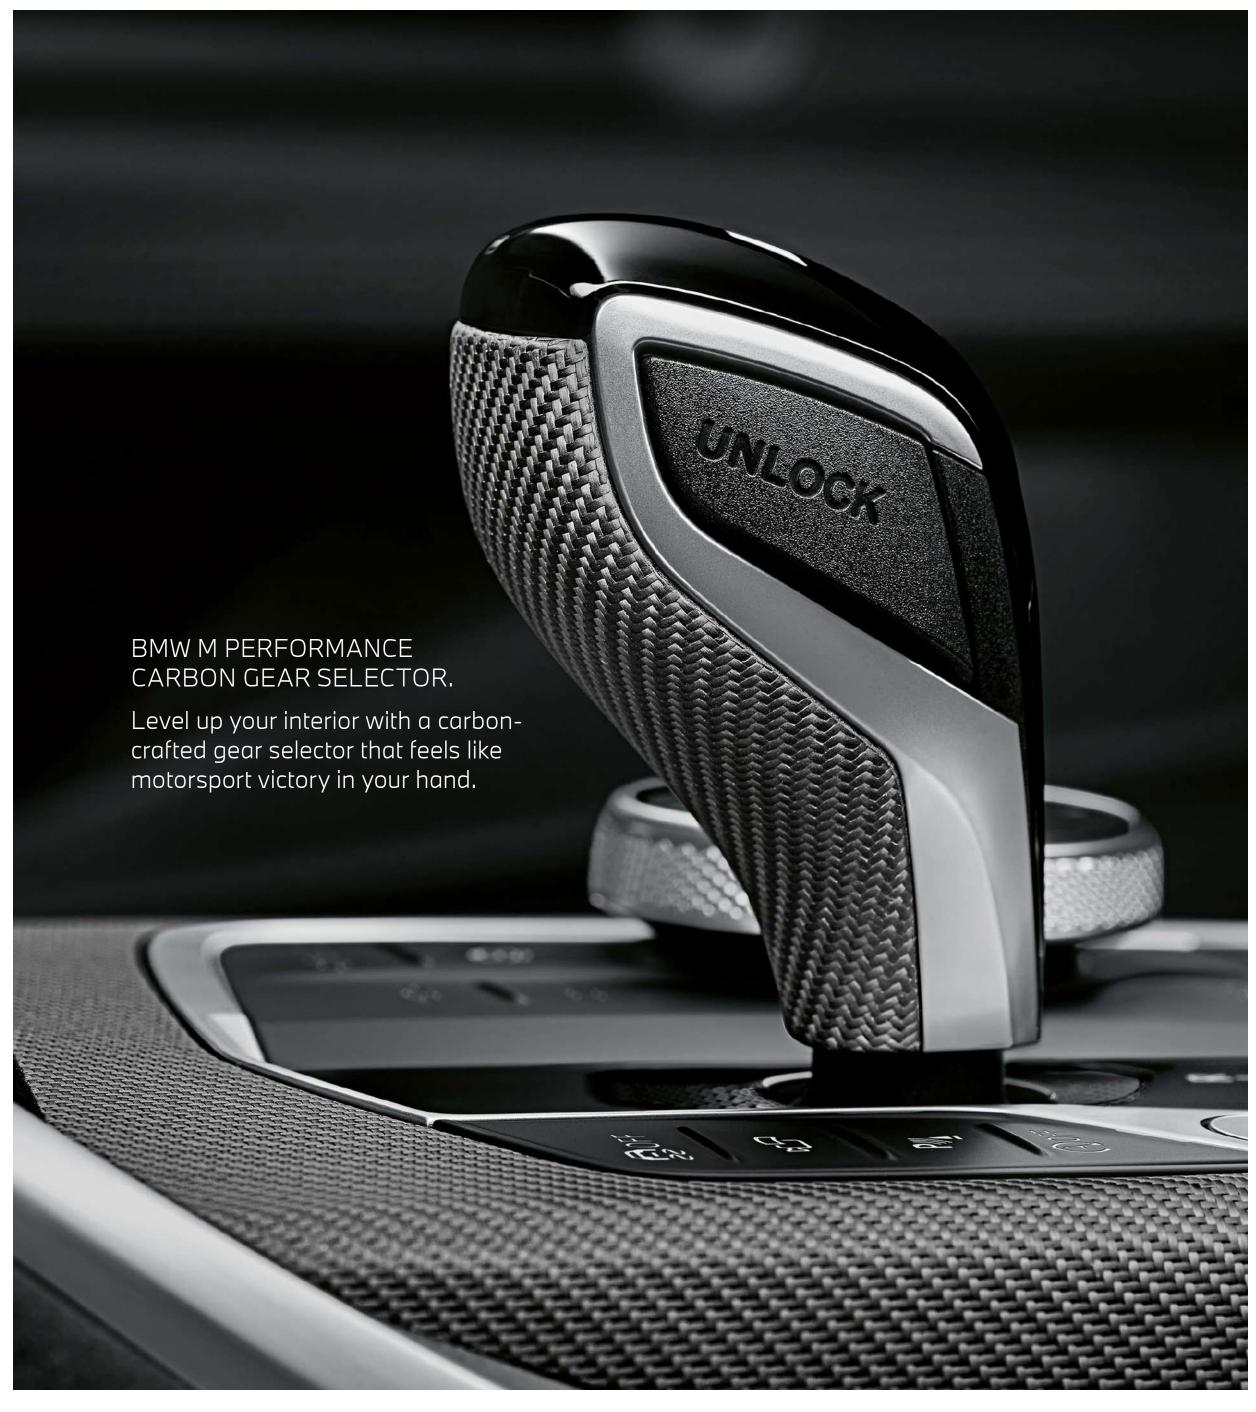

BMW M PERFORMANCE CARBON FIBRE REAR DIFFUSER.

This dynamic rear diffuser is designed to give your car a powerful stance on the road.

## BMW M PERFORMANCE REAR SPOILER CARBON FIBRE.

Represent 50 years of BMW motorsport success with this aerodynamic rear spoiler that leaves a lasting impression.







## BMW M PERFORMANCE CARBON AND ALCANTARA BACKREST COVER.

Handcrafted with a mix of carbon and Alcantara, this high-gloss backrest enhances the stylish feel of your interior.

#### BMW M PERFORMANCE ALCANTARA ARMREST.

Dynamic yet comfortable, this sliding armrest has an unmistakably sporty style.

#### BMW M PERFORMANCE FLOOR MATS.

Adding a unique athletic appearance to your footwell, these floor mats have been specifically designed to protect your 2 Series from dirt and moisture.