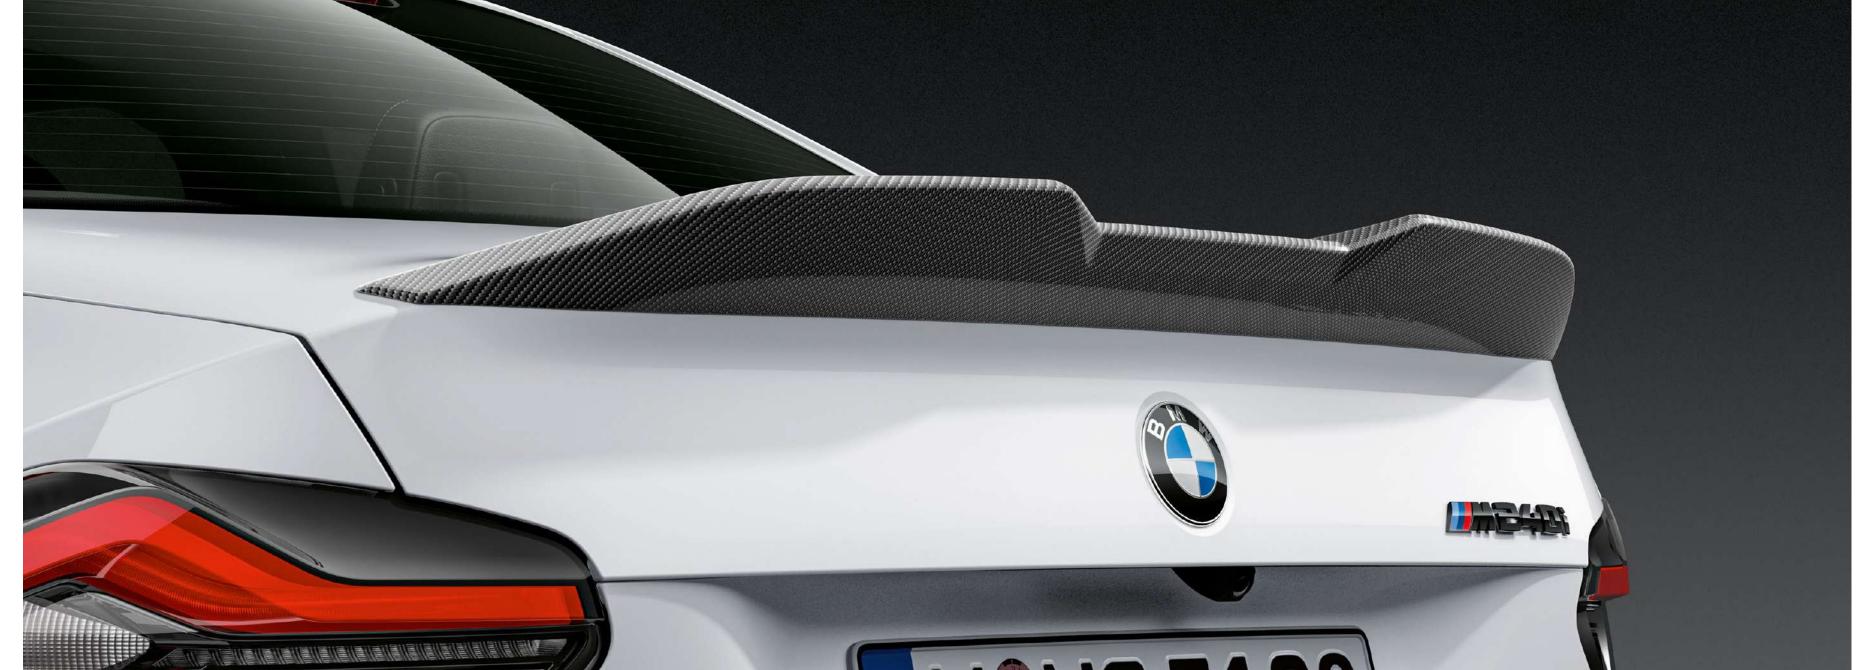

## BMW M PERFORMANCE REAR SPOILER CARBON FIBRE.

Represent 50 years of BMW motorsport success with this aerodynamic rear spoiler that leaves a lasting impression.