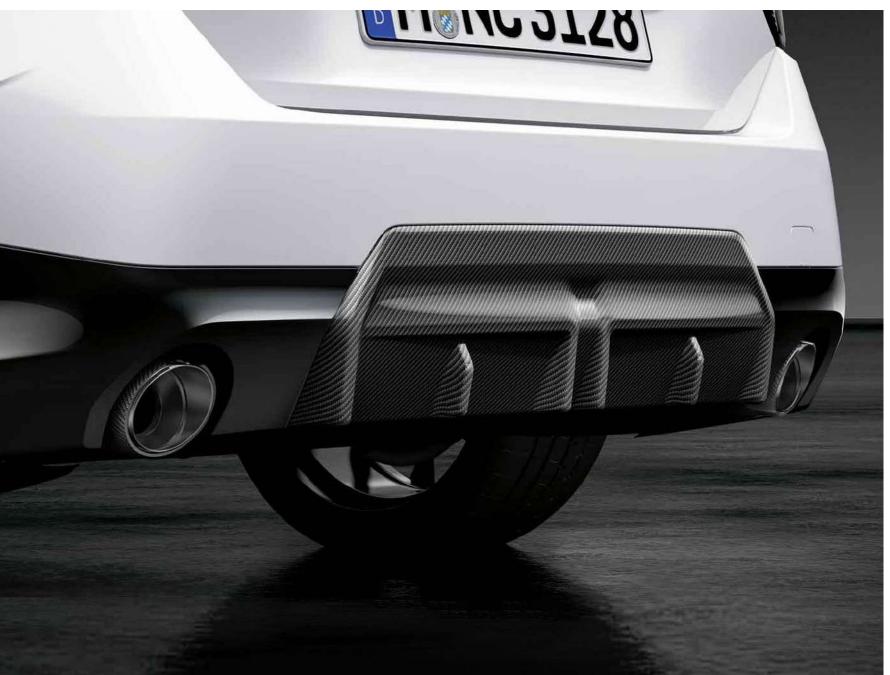

#### BMW M PERFORMANCE CARBON FIBRE REAR DIFFUSER.

This dynamic rear diffuser is designed to give your car a powerful stance on the road.