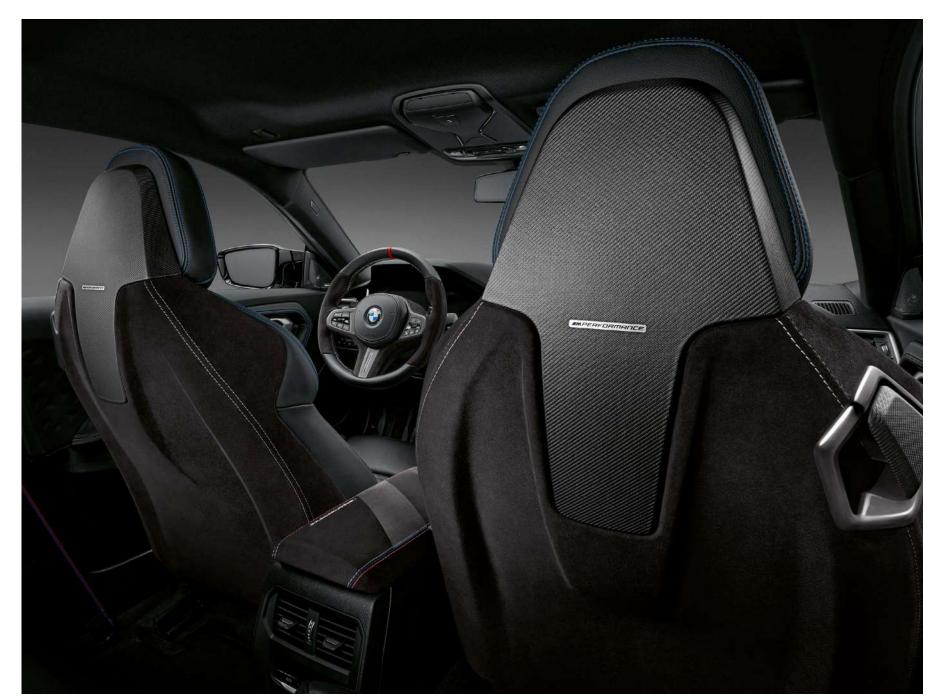

## BMW M PERFORMANCE CARBON AND ALCANTARA BACKREST COVER.

Handcrafted with a mix of carbon and Alcantara, this high-gloss backrest enhances the stylish feel of your interior.