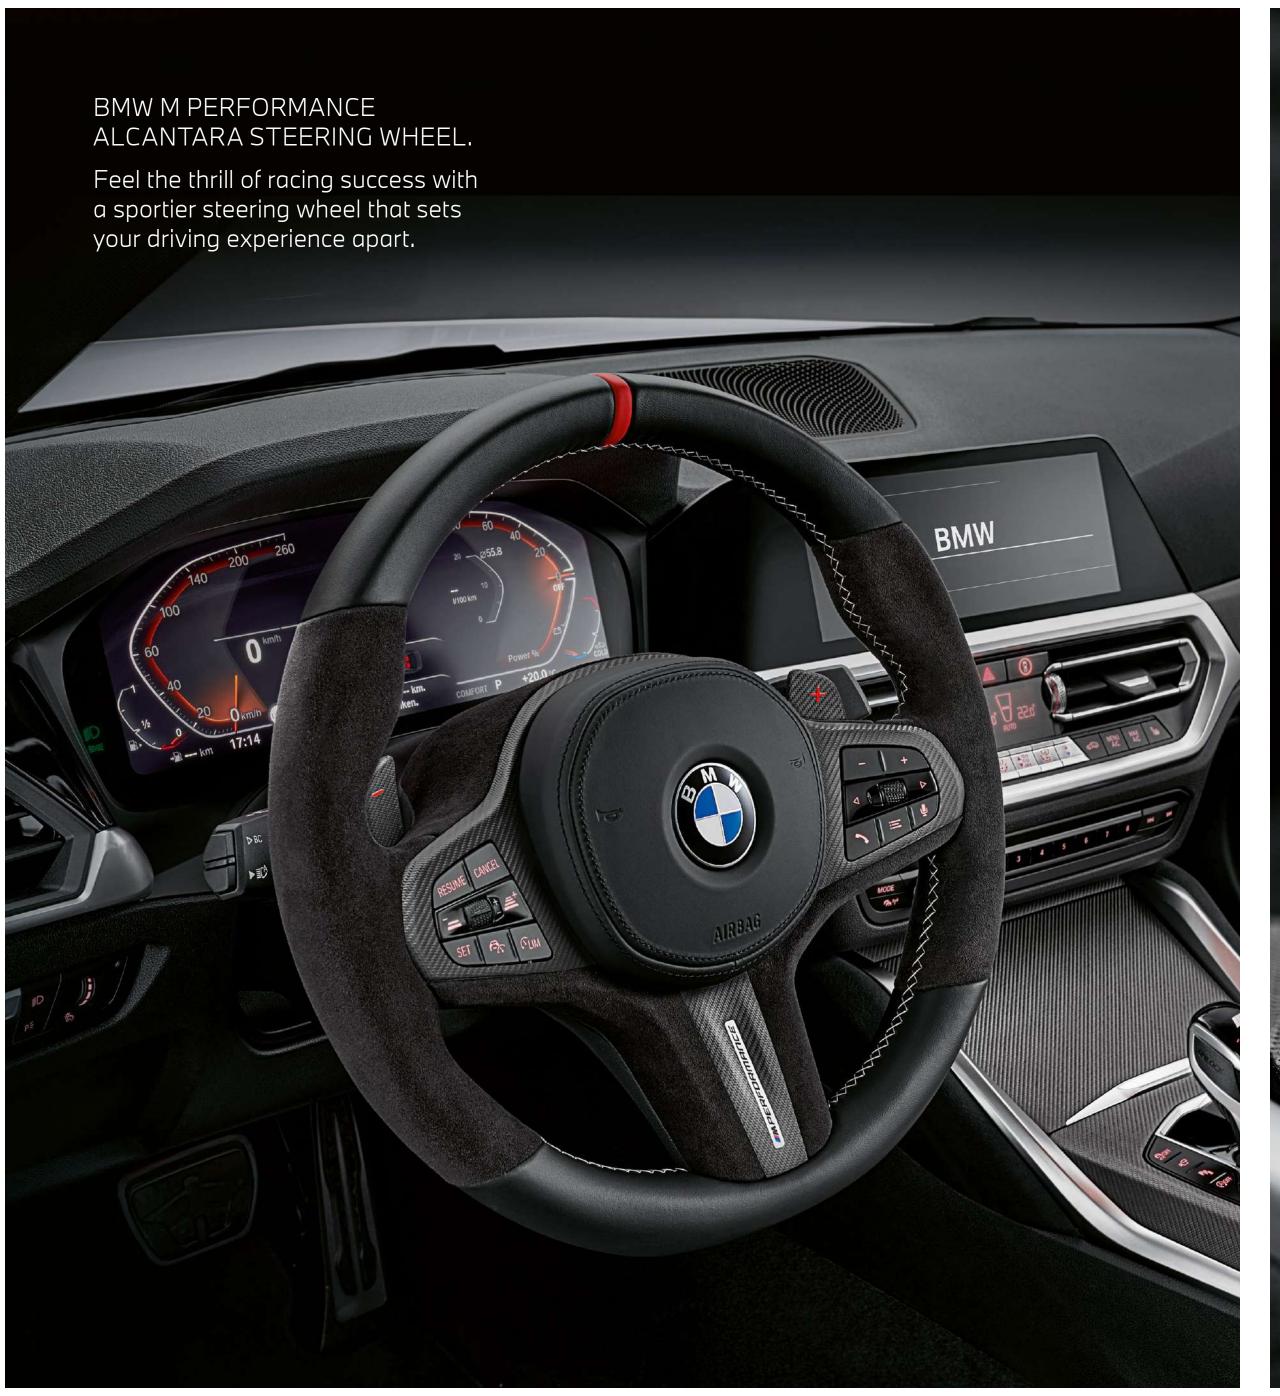

## BMW M PERFORMANCE CARBON FIBRE REAR DIFFUSER.

This dynamic rear diffuser is designed to give your car a powerful stance on the road.

## BMW M PERFORMANCE REAR SPOILER CARBON FIBRE.

Represent 50 years of BMW motorsport success with this aerodynamic rear spoiler that leaves a lasting impression.







## BMW M PERFORMANCE CARBON AND ALCANTARA BACKREST COVER.

Handcrafted with a mix of carbon and Alcantara, this high-gloss backrest enhances the stylish feel of your interior.

#### BMW M PERFORMANCE ALCANTARA ARMREST.

Dynamic yet comfortable, this sliding armrest has an unmistakably sporty style.

#### BMW M PERFORMANCE FLOOR MATS.

Adding a unique athletic appearance to your footwell, these floor mats have been specifically designed to protect your 2 Series from dirt and moisture.