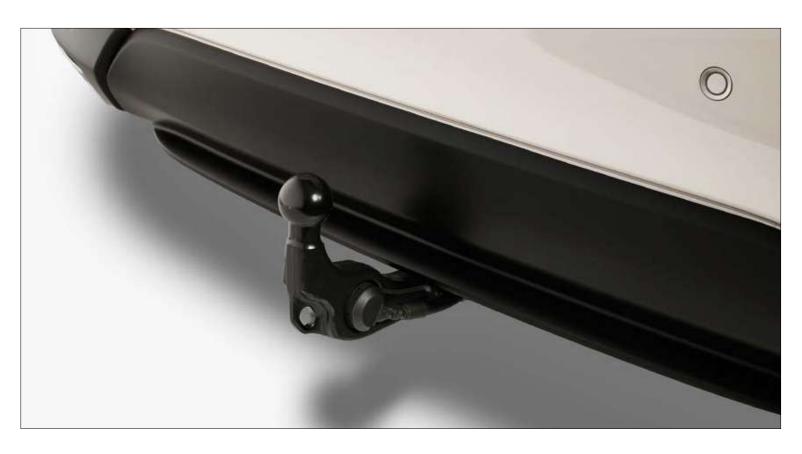

# TOWING PACKS

Installing a tow bar can open up a wide variety of possibilities allowing you to tow anything from trailer to caravan.

|                  | TOW BAR | 13 PIN TOW BAR HARNESS |
|------------------|---------|------------------------|
| MAZDA2           |         |                        |
| MAZDA2 HYBRID    |         |                        |
| MAZDA3 HATCHBACK | ✓       | ✓                      |
| MAZDA3 SALOON    | ✓       | ✓                      |
| MAZDA CX-30      | ✓       | ✓                      |
| MAZDA CX-5       | ✓       | ✓                      |
| MAZDA MX-30      | *       | ✓                      |
| MAZDA CX-60      | ✓       | ✓                      |
| MAZDA MX-5       |         |                        |
| MAZDA MX-5 RF    |         |                        |