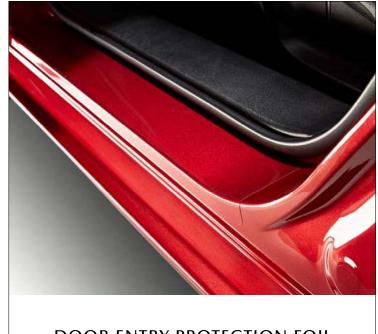

## MAZDA3

The Mazda3 awakens all your senses with an engaging drive. Enhance the little details to either protect it or to make your life easier with some of these accessory examples.

For more information enquire with your dealer or visit the <u>accessories page</u> on our website selecting your model.

STAINLESS STEEL REAR BUMPER STEP PLATE

DOOR ENTRY PROTECTION FOIL

100% RECYCLED ALL WEATHER MATS

**BOOT ORGANISER** 

**ILLUMINATED SCUFF PLATES** 

THULE PRO BICYCLE ROOF BAR ATTACHMENT