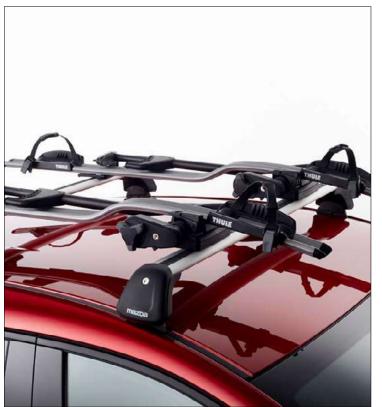

## CYCLE PACKS

Personalise your Mazda with elegant and lightweight Thule Pro Bicycle Roof Bars. Built to enhance the Kodo design of your car and add a subtle personal touch making sure your Mazda remains 100% Mazda.

STAINLESS STEEL REAR BUMPER STEP PLATE

DOOR ENTRY PROTECTION FOIL

100% RECYCLED ALL WEATHER MATS

**BOOT ORGANISER** 

**ILLUMINATED SCUFF PLATES** 

THULE PRO BICYCLE ROOF BAR ATTACHMENT

**BOOT ORGANISER** 

LED DOOR ILLUMINATION (PUDDLE LIGHT)

THULE PRO BICYCLE ROOF BAR
ATTACHMENT