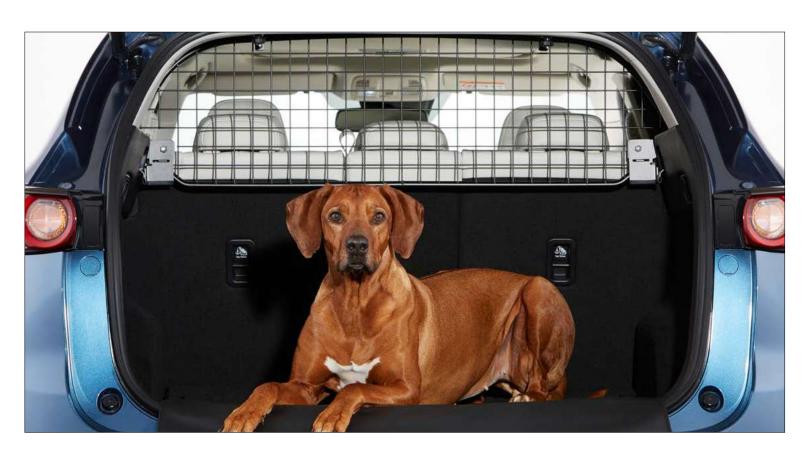

# PET PACKS

Ensure that all family members can come on adventures with you by protecting them and your vehicle at the same time with our Pet Packs

|                  | DOG GUARD | BOOT MAT WITH REAR<br>BUMPER PROTECTION |
|------------------|-----------|-----------------------------------------|
| MAZDA2           |           |                                         |
| MAZDA2 HYBRID    |           |                                         |
| MAZDA3 HATCHBACK |           |                                         |
| MAZDA3 SALOON    |           |                                         |
| MAZDA CX-30      |           |                                         |
| MAZDA CX-5       | ✓         | ✓                                       |
| MAZDA MX-30      |           |                                         |
| MAZDA CX-60      | ✓         | <b>✓</b>                                |
| MAZDA MX-5       |           |                                         |
| MAZDA MX-5 RF    |           |                                         |