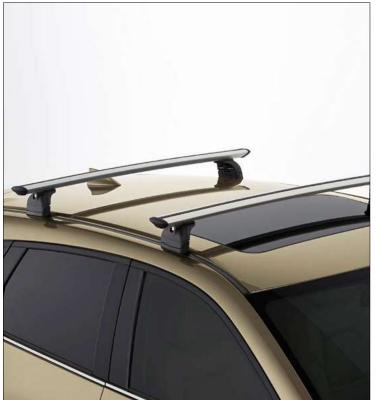

# TRAVEL PACKS

Start your adventure with made-to-measure Mazda Roof Bars; their sturdy framework creates the perfect attachment point for our Thule accessory range.

|                  | ROOF MOUDLINGS<br>(Left & Right<br>hand side) | ROOF RACK | THULE ROOF<br>BOX- SHORT TYPE | THULE ROOF<br>BOX - LONG TYPE |
|------------------|-----------------------------------------------|-----------|-------------------------------|-------------------------------|
| MAZDA2           | 1                                             | ✓         | ✓                             |                               |
| MAZDA2 HYBRID    |                                               |           |                               |                               |
| MAZDA3 HATCHBACK | ✓                                             | ✓         | ✓                             |                               |
| MAZDA3 SALOON    | ✓                                             | ✓         |                               | <b>✓</b>                      |
| MAZDA CX-30      | 1                                             | ✓         | ✓                             |                               |
| MAZDA CX-5       | ✓                                             | ✓         |                               | <b>✓</b>                      |
| MAZDA MX-30      | 1                                             | ✓         | 1                             |                               |
| MAZDA CX-60      | ✓                                             | ✓         |                               | ✓                             |
| MAZDA MX-5       |                                               |           |                               |                               |
| MAZDA MX-5 RF    |                                               |           |                               |                               |