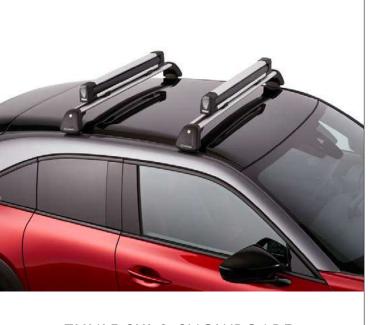

## CYCLE PACKS

Personalise your Mazda with elegant and lightweight Thule Pro Bicycle Roof Bars. Built to enhance the Kodo design of your car and add a subtle personal touch making sure your Mazda remains 100% Mazda.

# TRAVEL PACKS

Start your adventure with made-to-measure Mazda Roof Bars; their sturdy framework creates the perfect attachment point for our Thule accessory range.

|                  | ROOF MOUDLINGS<br>(Left & Right<br>hand side) | ROOF RACK | THULE ROOF<br>BOX- SHORT TYPE | THULE ROOF<br>BOX - LONG TYPE |
|------------------|-----------------------------------------------|-----------|-------------------------------|-------------------------------|
| MAZDA2           | 1                                             | ✓         | ✓                             |                               |
| MAZDA2 HYBRID    |                                               |           |                               |                               |
| MAZDA3 HATCHBACK | ✓                                             | ✓         | ✓                             |                               |
| MAZDA3 SALOON    | ✓                                             | ✓         |                               | <b>✓</b>                      |
| MAZDA CX-30      | 1                                             | ✓         | ✓                             |                               |
| MAZDA CX-5       | ✓                                             | ✓         |                               | <b>✓</b>                      |
| MAZDA MX-30      | 1                                             | ✓         | 1                             |                               |
| MAZDA CX-60      | ✓                                             | ✓         |                               | ✓                             |
| MAZDA MX-5       |                                               |           |                               |                               |
| MAZDA MX-5 RF    |                                               |           |                               |                               |