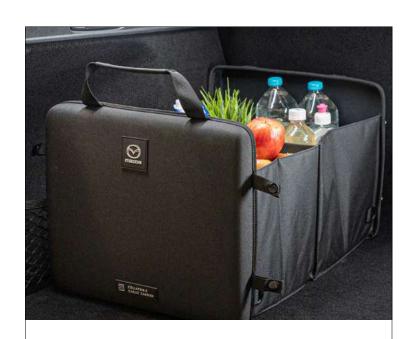

APPLE CAR PLAY / ANDROID AUTO

**ALLOY PEDALS** 

REAR ROOF SPOILER

**BOOT ORGANISER** 

PARKING DISTANCE SENSORS

**ILLUMINATED SCUFF PLATES** 