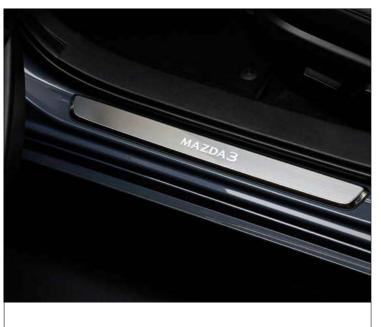

STAINLESS STEEL REAR BUMPER STEP PLATE

DOOR ENTRY PROTECTION FOIL

100% RECYCLED ALL WEATHER MATS

**BOOT ORGANISER** 

**ILLUMINATED SCUFF PLATES** 

THULE PRO BICYCLE ROOF BAR ATTACHMENT