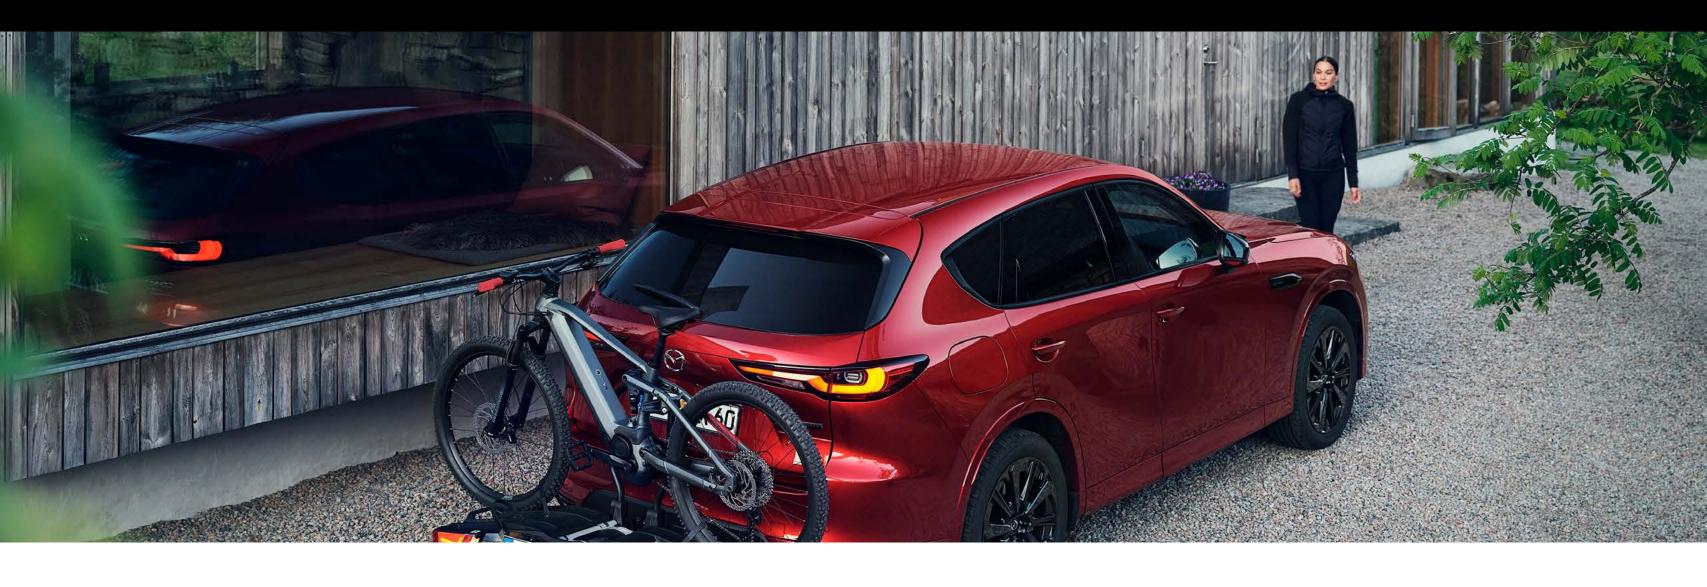

## CYCLE PACKS

Personalise your Mazda with elegant and lightweight Thule Pro Bicycle Roof Bars. Built to enhance the Kodo design of your car and add a subtle personal touch making sure your Mazda remains 100% Mazda.

|                  | ROOF MOUDLINGS<br>(Left & Right hand side) | POOFRACK |          |
|------------------|--------------------------------------------|----------|----------|
| MAZDA2           | <b>√</b>                                   | ✓        | ✓        |
| MAZDA2 HYBRID    | <b>✓</b>                                   | ✓        | /        |
| MAZDA3 HATCHBACK | <b>✓</b>                                   | ✓        | <b>✓</b> |
| MAZDA3 SALOON    | <b>✓</b>                                   | ✓        | <b>✓</b> |
| MAZDA CX-30      | <b>√</b>                                   | ✓        | ✓        |
| MAZDA CX-5       | <b>✓</b>                                   | ✓        | /        |
| MAZDA MX-30      | <b>✓</b>                                   | ✓        | ✓        |
| MAZDA CX-60      | <b>√</b>                                   | ✓        | /        |
| MAZDA MX-5       |                                            |          |          |
| MAZDA MX-5 RF    |                                            |          |          |

# TRAVEL PACKS

Start your adventure with made-to-measure Mazda Roof Bars; their sturdy framework creates the perfect attachment point for our Thule accessory range.

|                  | ROOF MOUDLINGS<br>(Left & Right<br>hand side) | ROOF RACK | THULE ROOF<br>BOX- SHORT TYPE | THULE ROOF<br>BOX - LONG TYPE |
|------------------|-----------------------------------------------|-----------|-------------------------------|-------------------------------|
| MAZDA2           | 1                                             | ✓         | ✓                             |                               |
| MAZDA2 HYBRID    |                                               |           |                               |                               |
| MAZDA3 HATCHBACK | ✓                                             | ✓         | ✓                             |                               |
| MAZDA3 SALOON    | ✓                                             | ✓         |                               | <b>✓</b>                      |
| MAZDA CX-30      | 1                                             | ✓         | ✓                             |                               |
| MAZDA CX-5       | ✓                                             | ✓         |                               | <b>✓</b>                      |
| MAZDA MX-30      | 1                                             | ✓         | 1                             |                               |
| MAZDA CX-60      | ✓                                             | ✓         |                               | ✓                             |
| MAZDA MX-5       |                                               |           |                               |                               |
| MAZDA MX-5 RF    |                                               |           |                               |                               |