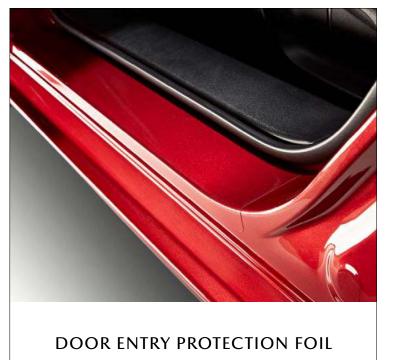

STAINLESS STEEL REAR BUMPER STEP PLATE

DOOR ENTRY PROTECTION FOIL

100% RECYCLED ALL WEATHER MATS

**BOOT ORGANISER** 

**ILLUMINATED SCUFF PLATES** 

THULE PRO BICYCLE ROOF BAR ATTACHMENT

For more information enquire with your dealer or visit the <u>accessories page</u> on our website selecting your model.

BOOT MAT WITH REAR BUMPER PROTECTION

DOOR ENTRY PROTECTION FOIL

100% RECYCLED ALL WEATHER MATS