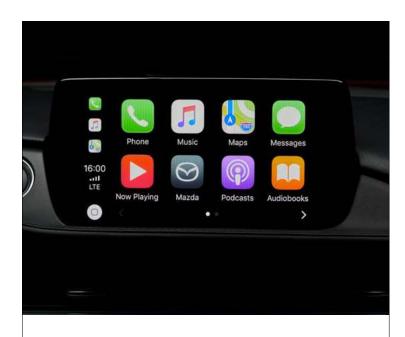

APPLE CAR PLAY / ANDROID AUTO

**ALLOY PEDALS** 

REAR ROOF SPOILER

**BOOT ORGANISER** 

PARKING DISTANCE SENSORS

**ILLUMINATED SCUFF PLATES** 