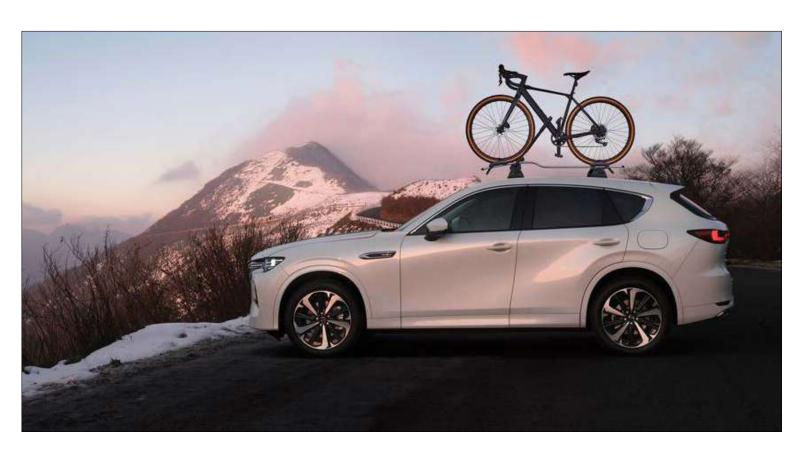

## CYCLE PACKS

Personalise your Mazda with elegant and lightweight Thule Pro Bicycle Roof Bars. Built to enhance the Kodo design of your car and add a subtle personal touch making sure your Mazda remains 100% Mazda.

# TRAVEL PACKS

Start your adventure with made-to-measure Mazda Roof Bars; their sturdy framework creates the perfect attachment point for our Thule accessory range.

|                  | ROOF MOUDLINGS<br>(Left & Right<br>hand side) | ROOF RACK | THULE ROOF<br>BOX- SHORT TYPE | THULE ROOF<br>BOX - LONG TYPE |
|------------------|-----------------------------------------------|-----------|-------------------------------|-------------------------------|
| MAZDA2           | 1                                             | ✓         | ✓                             |                               |
| MAZDA2 HYBRID    |                                               |           |                               |                               |
| MAZDA3 HATCHBACK | ✓                                             | ✓         | ✓                             |                               |
| MAZDA3 SALOON    | ✓                                             | ✓         |                               | <b>✓</b>                      |
| MAZDA CX-30      | 1                                             | ✓         | ✓                             |                               |
| MAZDA CX-5       | ✓                                             | ✓         |                               | <b>✓</b>                      |
| MAZDA MX-30      | 1                                             | ✓         | 1                             |                               |
| MAZDA CX-60      | ✓                                             | ✓         |                               | ✓                             |
| MAZDA MX-5       |                                               |           |                               |                               |
| MAZDA MX-5 RF    |                                               |           |                               |                               |