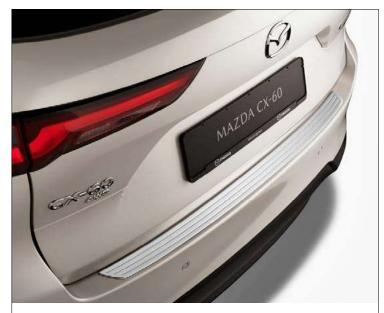

STAINLESS STEEL REAR BUMPER STEP PLATE

DOOR ENTRY PROTECTION FOIL

100% RECYCLED ALL WEATHER MATS

**BOOT ORGANISER** 

**ILLUMINATED SCUFF PLATES** 

THULE PRO BICYCLE ROOF BAR ATTACHMENT

For more information enquire with your dealer or visit the <u>accessories page</u> on our website selecting your model.

BOOT MAT WITH REAR BUMPER PROTECTION

REAR BUMPER STEP PLATE

LED DOOR ILLUMINATION (PUDDLE LIGHT)

For more information enquire with your dealer or visit the <u>accessories page</u> on our website selecting your model.

BOOT MAT WITH REAR BUMPER PROTECTION

REAR BUMPER STEP PLATE

100% RECYCLED ALL WEATHER MATS