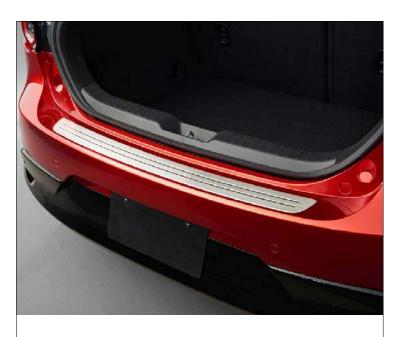

## MAZDA3

The Mazda3 awakens all your senses with an engaging drive. Enhance the little details to either protect it or to make your life easier with some of these accessory examples.

For more information enquire with your dealer or visit the <u>accessories page</u> on our website selecting your model.

STAINLESS STEEL REAR BUMPER STEP PLATE

DOOR ENTRY PROTECTION FOIL

100% RECYCLED ALL WEATHER MATS

**BOOT ORGANISER** 

**ILLUMINATED SCUFF PLATES** 

THULE PRO BICYCLE ROOF BAR ATTACHMENT