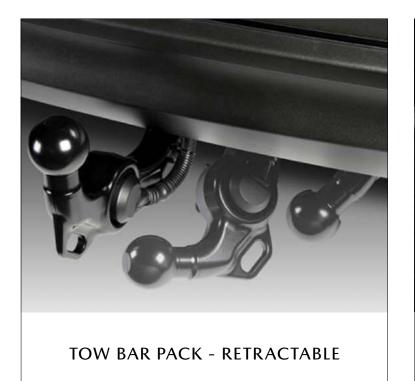

# TOWING PACKS

Installing a tow bar can open up a wide variety of possibilities allowing you to tow anything from trailer to caravan.

|                  | TOW BAR | 13 PIN TOW BAR HARNESS |
|------------------|---------|------------------------|
| MAZDA2           |         |                        |
| MAZDA2 HYBRID    |         |                        |
| MAZDA3 HATCHBACK | ✓       | ✓                      |
| MAZDA3 SALOON    | ✓       | ✓                      |
| MAZDA CX-30      | ✓       | ✓                      |
| MAZDA CX-5       | ✓       | ✓                      |
| MAZDA MX-30      | *       | ✓                      |
| MAZDA CX-60      | ✓       | ✓                      |
| MAZDA MX-5       |         |                        |
| MAZDA MX-5 RF    |         |                        |