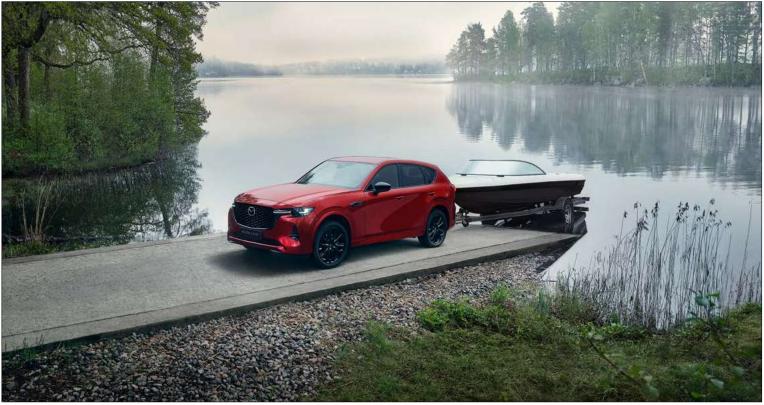

# TOWING PACKS

Installing a tow bar can open up a wide variety of possibilities allowing you to tow anything from trailer to caravan.

|                  | TOW BAR | 13 PIN TOW BAR HARNESS |
|------------------|---------|------------------------|
| MAZDA2           |         |                        |
| MAZDA2 HYBRID    |         |                        |
| MAZDA3 HATCHBACK | ✓       | ✓                      |
| MAZDA3 SALOON    | ✓       | ✓                      |
| MAZDA CX-30      | ✓       | ✓                      |
| MAZDA CX-5       | ✓       | ✓                      |
| MAZDA MX-30      | *       | ✓                      |
| MAZDA CX-60      | ✓       | ✓                      |
| MAZDA MX-5       |         |                        |
| MAZDA MX-5 RF    |         |                        |