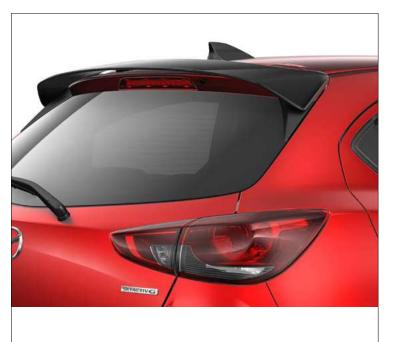

APPLE CAR PLAY / ANDROID AUTO

**ALLOY PEDALS** 

REAR ROOF SPOILER

**BOOT ORGANISER** 

PARKING DISTANCE SENSORS

**ILLUMINATED SCUFF PLATES** 