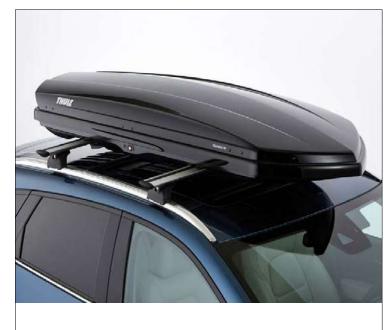

# TRAVEL PACKS

Start your adventure with made-to-measure Mazda Roof Bars; their sturdy framework creates the perfect attachment point for our Thule accessory range.

|                  | ROOF MOUDLINGS<br>(Left & Right<br>hand side) | ROOF RACK | THULE ROOF<br>BOX- SHORT TYPE | THULE ROOF<br>BOX - LONG TYPE |
|------------------|-----------------------------------------------|-----------|-------------------------------|-------------------------------|
| MAZDA2           | 1                                             | ✓         | ✓                             |                               |
| MAZDA2 HYBRID    |                                               |           |                               |                               |
| MAZDA3 HATCHBACK | ✓                                             | ✓         | ✓                             |                               |
| MAZDA3 SALOON    | ✓                                             | ✓         |                               | <b>✓</b>                      |
| MAZDA CX-30      | 1                                             | ✓         | ✓                             |                               |
| MAZDA CX-5       | ✓                                             | ✓         |                               | <b>✓</b>                      |
| MAZDA MX-30      | 1                                             | ✓         | 1                             |                               |
| MAZDA CX-60      | ✓                                             | ✓         |                               | ✓                             |
| MAZDA MX-5       |                                               |           |                               |                               |
| MAZDA MX-5 RF    |                                               |           |                               |                               |

THULE SKI & SNOWBOARD ATTACHMENT

**REAR AIRDAM SKIRT** 

**ALUMINIUM PEDAL SET** 

THULE ROOF BOX - DYNAMIC M