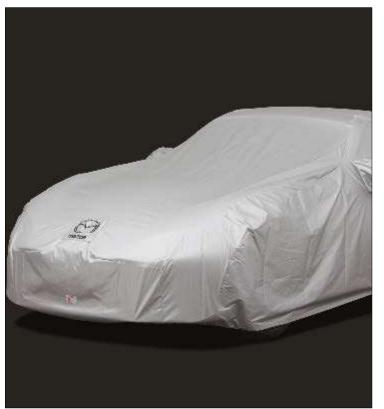

## PROTECTION PACKS

Turn heads and maintain the pristine Soul of Motion styling of your Mazda with these specifically designed and moulded protection items.

|                  | LUXURY FLOOR MATS | BOOT LINER | OUTDOOR COVER |
|------------------|-------------------|------------|---------------|
| MAZDA2           | <b>√</b>          | <b>√</b>   |               |
| MAZDA2 HYBRID    | <b>✓</b>          | ✓          |               |
| MAZDA3 HATCHBACK | ✓                 | ✓          |               |
| MAZDA3 SALOON    | <b>✓</b>          | <b>✓</b>   |               |
| MAZDA CX-30      | ✓                 | ✓          |               |
| MAZDA CX-5       | ✓                 | <b>√</b>   |               |
| MAZDA MX-30      | ✓                 | <b>✓</b>   |               |
| MAZDA CX-60      | ✓                 | <b>√</b>   |               |
| MAZDA MX-5       | ✓                 | <b>√</b>   | ✓             |
| MAZDA MX-5 RF    | <b>✓</b>          | <b>✓</b>   | ✓             |