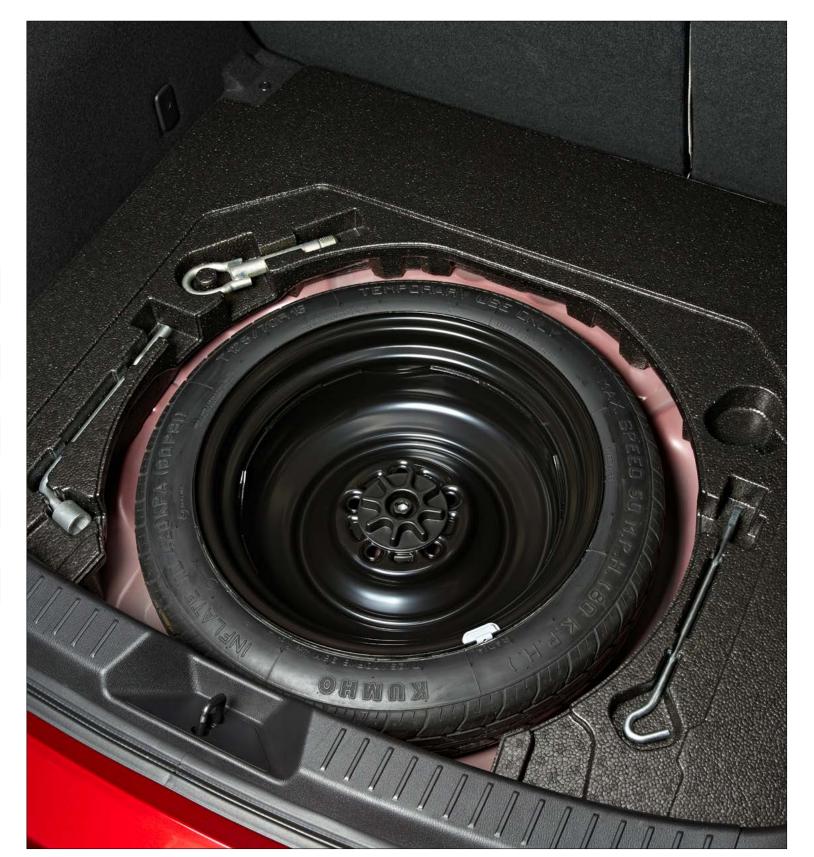

# SPARE WHEEL KITS

Don't let a puncture ruin your day. Get back on track quickly and easily with the temporary spare wheel and tools, stored in a neat and efficient way.

|                  | INSULATING<br>FOAM INSERTS | JACK | WHEEL SPANNER | SPACE SAVER<br>WHEEL RIM | TYRE WITH<br>AIR VALVE |
|------------------|----------------------------|------|---------------|--------------------------|------------------------|
| MAZDA2           |                            |      |               |                          |                        |
| MAZDA2 HYBRID    |                            |      |               |                          |                        |
| MAZDA3 HATCHBACK | ✓                          | ✓    | ✓             | ✓                        | ✓                      |
| MAZDA3 SALOON    | ✓                          | ✓    | ✓             | ✓                        | ✓                      |
| MAZDA CX-30      | ✓                          | ✓    | ✓             | ✓                        | ✓                      |
| MAZDA CX-5       | ✓                          | ✓    | ✓             | ✓                        | ✓                      |
| MAZDA MX-30      | ✓                          | ✓    | ✓             | ✓                        | ✓                      |
| MAZDA CX-60      | ✓                          | ✓    | ✓             | ✓                        |                        |
| MAZDA MX-5       |                            |      |               |                          |                        |
| MAZDA MX-5 RF    |                            |      |               |                          |                        |