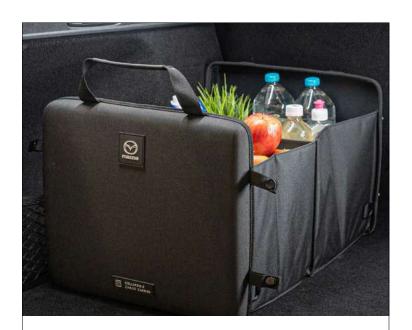

STAINLESS STEEL REAR BUMPER STEP PLATE

DOOR ENTRY PROTECTION FOIL

100% RECYCLED ALL WEATHER MATS

**BOOT ORGANISER** 

**ILLUMINATED SCUFF PLATES** 

THULE PRO BICYCLE ROOF BAR ATTACHMENT