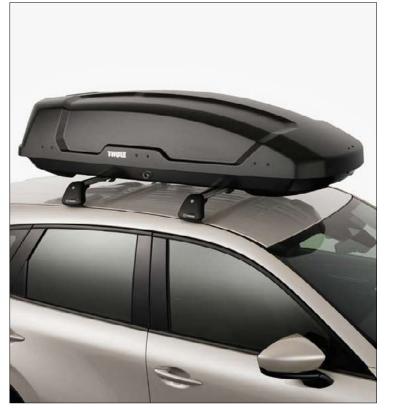

# TRAVEL PACKS

Start your adventure with made-to-measure Mazda Roof Bars; their sturdy framework creates the perfect attachment point for our Thule accessory range.

|                  | ROOF MOUDLINGS<br>(Left & Right<br>hand side) | ROOF RACK | THULE ROOF<br>BOX- SHORT TYPE | THULE ROOF<br>BOX - LONG TYPE |
|------------------|-----------------------------------------------|-----------|-------------------------------|-------------------------------|
| MAZDA2           | 1                                             | ✓         | ✓                             |                               |
| MAZDA2 HYBRID    |                                               |           |                               |                               |
| MAZDA3 HATCHBACK | ✓                                             | ✓         | ✓                             |                               |
| MAZDA3 SALOON    | ✓                                             | ✓         |                               | <b>✓</b>                      |
| MAZDA CX-30      | 1                                             | ✓         | ✓                             |                               |
| MAZDA CX-5       | ✓                                             | ✓         |                               | <b>✓</b>                      |
| MAZDA MX-30      | 1                                             | ✓         | 1                             |                               |
| MAZDA CX-60      | ✓                                             | ✓         |                               | ✓                             |
| MAZDA MX-5       |                                               |           |                               |                               |
| MAZDA MX-5 RF    |                                               |           |                               |                               |