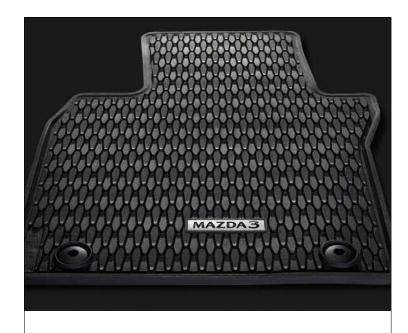

STAINLESS STEEL REAR BUMPER STEP PLATE

DOOR ENTRY PROTECTION FOIL

100% RECYCLED ALL WEATHER MATS

**BOOT ORGANISER** 

**ILLUMINATED SCUFF PLATES** 

THULE PRO BICYCLE ROOF BAR ATTACHMENT