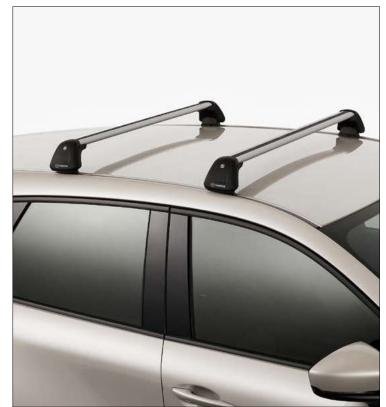

|                  | ROOF MOUDLINGS<br>(Left & Right hand side) | POOFRACK |          |
|------------------|--------------------------------------------|----------|----------|
| MAZDA2           | <b>√</b>                                   | ✓        | ✓        |
| MAZDA2 HYBRID    | <b>✓</b>                                   | ✓        | /        |
| MAZDA3 HATCHBACK | <b>✓</b>                                   | ✓        | <b>✓</b> |
| MAZDA3 SALOON    | <b>✓</b>                                   | ✓        | <b>✓</b> |
| MAZDA CX-30      | <b>√</b>                                   | ✓        | ✓        |
| MAZDA CX-5       | <b>✓</b>                                   | ✓        | /        |
| MAZDA MX-30      | <b>✓</b>                                   | ✓        | ✓        |
| MAZDA CX-60      | <b>√</b>                                   | ✓        | /        |
| MAZDA MX-5       |                                            |          |          |
| MAZDA MX-5 RF    |                                            |          |          |

# TRAVEL PACKS

Start your adventure with made-to-measure Mazda Roof Bars; their sturdy framework creates the perfect attachment point for our Thule accessory range.

|                  | ROOF MOUDLINGS<br>(Left & Right<br>hand side) | ROOF RACK | THULE ROOF<br>BOX- SHORT TYPE | THULE ROOF<br>BOX - LONG TYPE |
|------------------|-----------------------------------------------|-----------|-------------------------------|-------------------------------|
| MAZDA2           | 1                                             | ✓         | ✓                             |                               |
| MAZDA2 HYBRID    |                                               |           |                               |                               |
| MAZDA3 HATCHBACK | ✓                                             | ✓         | ✓                             |                               |
| MAZDA3 SALOON    | ✓                                             | ✓         |                               | <b>✓</b>                      |
| MAZDA CX-30      | 1                                             | ✓         | ✓                             |                               |
| MAZDA CX-5       | ✓                                             | ✓         |                               | <b>✓</b>                      |
| MAZDA MX-30      | 1                                             | ✓         | 1                             |                               |
| MAZDA CX-60      | ✓                                             | ✓         |                               | ✓                             |
| MAZDA MX-5       |                                               |           |                               |                               |
| MAZDA MX-5 RF    |                                               |           |                               |                               |