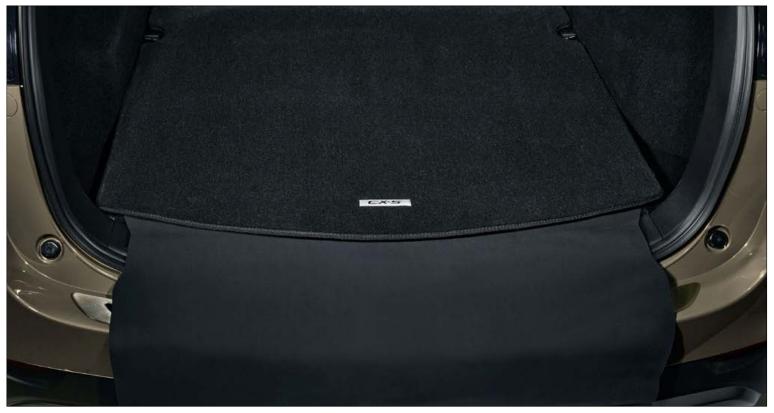

## PROTECTION PACKS

Turn heads and maintain the pristine Soul of Motion styling of your Mazda with these specifically designed and moulded protection items.

|                  | LUXURY FLOOR MATS | BOOT LINER | OUTDOOR COVER |
|------------------|-------------------|------------|---------------|
| MAZDA2           | <b>√</b>          | <b>√</b>   |               |
| MAZDA2 HYBRID    | <b>✓</b>          | ✓          |               |
| MAZDA3 HATCHBACK | ✓                 | ✓          |               |
| MAZDA3 SALOON    | <b>✓</b>          | <b>✓</b>   |               |
| MAZDA CX-30      | ✓                 | ✓          |               |
| MAZDA CX-5       | ✓                 | <b>√</b>   |               |
| MAZDA MX-30      | ✓                 | <b>✓</b>   |               |
| MAZDA CX-60      | ✓                 | <b>√</b>   |               |
| MAZDA MX-5       | ✓                 | <b>√</b>   | ✓             |
| MAZDA MX-5 RF    | <b>✓</b>          | <b>✓</b>   | ✓             |