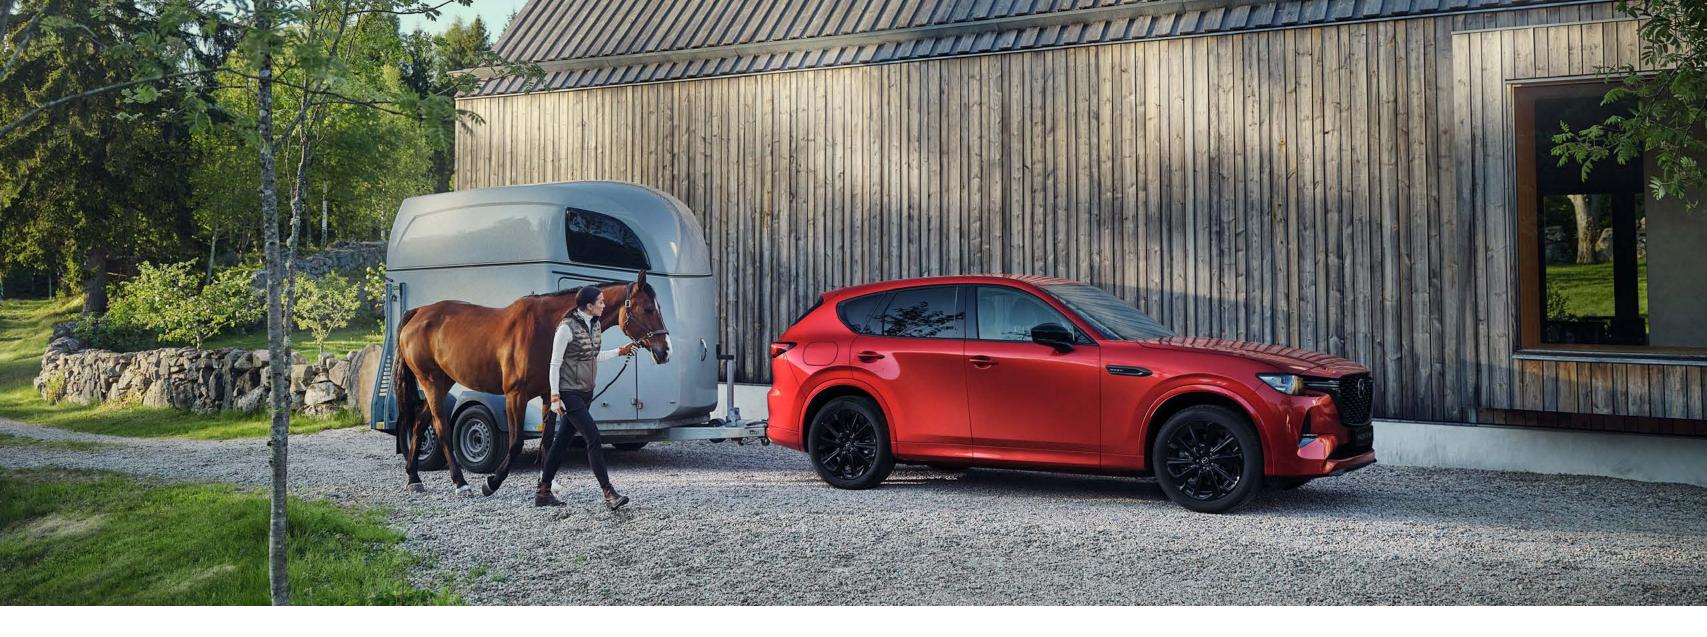

# TRAVEL PACKS

Start your adventure with made-to-measure Mazda Roof Bars; their sturdy framework creates the perfect attachment point for our Thule accessory range.

|                  | ROOF MOUDLINGS<br>(Left & Right<br>hand side) | ROOF RACK | THULE ROOF<br>BOX- SHORT TYPE | THULE ROOF<br>BOX - LONG TYPE |
|------------------|-----------------------------------------------|-----------|-------------------------------|-------------------------------|
| MAZDA2           | 1                                             | ✓         | ✓                             |                               |
| MAZDA2 HYBRID    |                                               |           |                               |                               |
| MAZDA3 HATCHBACK | ✓                                             | ✓         | ✓                             |                               |
| MAZDA3 SALOON    | ✓                                             | ✓         |                               | <b>✓</b>                      |
| MAZDA CX-30      | 1                                             | ✓         | ✓                             |                               |
| MAZDA CX-5       | ✓                                             | ✓         |                               | <b>✓</b>                      |
| MAZDA MX-30      | 1                                             | ✓         | 1                             |                               |
| MAZDA CX-60      | ✓                                             | ✓         |                               | ✓                             |
| MAZDA MX-5       |                                               |           |                               |                               |
| MAZDA MX-5 RF    |                                               |           |                               |                               |

# TOWING PACKS

Installing a tow bar can open up a wide variety of possibilities allowing you to tow anything from trailer to caravan.

|                  | TOW BAR | 13 PIN TOW BAR HARNESS |
|------------------|---------|------------------------|
| MAZDA2           |         |                        |
| MAZDA2 HYBRID    |         |                        |
| MAZDA3 HATCHBACK | ✓       | ✓                      |
| MAZDA3 SALOON    | ✓       | ✓                      |
| MAZDA CX-30      | ✓       | ✓                      |
| MAZDA CX-5       | ✓       | ✓                      |
| MAZDA MX-30      | *       | ✓                      |
| MAZDA CX-60      | ✓       | ✓                      |
| MAZDA MX-5       |         |                        |
| MAZDA MX-5 RF    |         |                        |