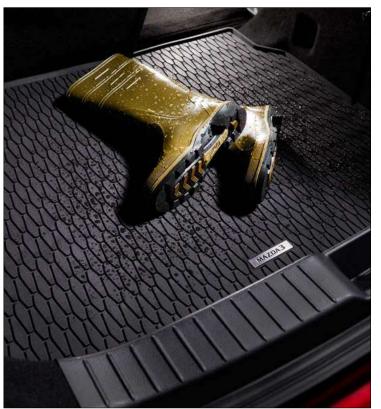

## PROTECTION PACKS

Turn heads and maintain the pristine Soul of Motion styling of your Mazda with these specifically designed and moulded protection items.

|                  | LUXURY FLOOR MATS | BOOT LINER | OUTDOOR COVER |
|------------------|-------------------|------------|---------------|
| MAZDA2           | <b>√</b>          | <b>√</b>   |               |
| MAZDA2 HYBRID    | <b>✓</b>          | ✓          |               |
| MAZDA3 HATCHBACK | ✓                 | ✓          |               |
| MAZDA3 SALOON    | <b>✓</b>          | <b>✓</b>   |               |
| MAZDA CX-30      | ✓                 | ✓          |               |
| MAZDA CX-5       | ✓                 | <b>√</b>   |               |
| MAZDA MX-30      | ✓                 | <b>✓</b>   |               |
| MAZDA CX-60      | ✓                 | <b>√</b>   |               |
| MAZDA MX-5       | ✓                 | <b>√</b>   | ✓             |
| MAZDA MX-5 RF    | <b>✓</b>          | <b>✓</b>   | ✓             |

## MAZDA3

The Mazda3 awakens all your senses with an engaging drive. Enhance the little details to either protect it or to make your life easier with some of these accessory examples.

For more information enquire with your dealer or visit the <u>accessories page</u> on our website selecting your model.

STAINLESS STEEL REAR BUMPER STEP PLATE

DOOR ENTRY PROTECTION FOIL

100% RECYCLED ALL WEATHER MATS

**BOOT ORGANISER** 

**ILLUMINATED SCUFF PLATES** 

THULE PRO BICYCLE ROOF BAR ATTACHMENT