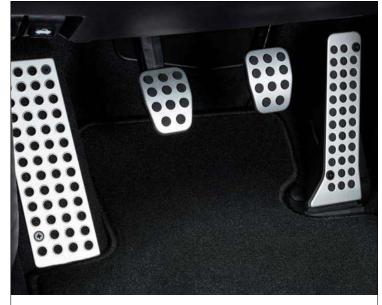

APPLE CAR PLAY / ANDROID AUTO

**ALLOY PEDALS** 

REAR ROOF SPOILER

**BOOT ORGANISER** 

PARKING DISTANCE SENSORS

**ILLUMINATED SCUFF PLATES** 