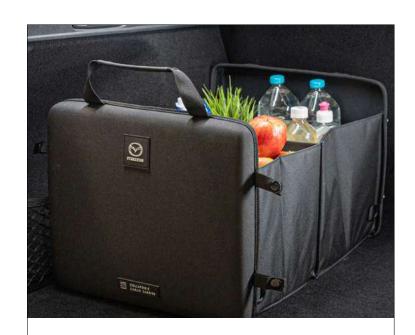

#### MAZDA CX-30

The Mazda CX-30 seamlessly integrates into any backdrop with boundless vitality while enveloping you in unparalleled comfort. Enhance the little details to either protect it or to make your life easier with some of these accessory examples.

**BOOT ORGANISER** 

LED DOOR ILLUMINATION (PUDDLE LIGHT)

THULE PRO BICYCLE ROOF BAR
ATTACHMENT