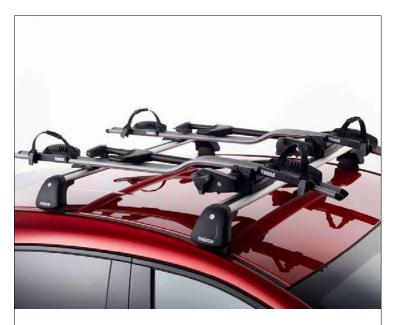

## CYCLE PACKS

Personalise your Mazda with elegant and lightweight Thule Pro Bicycle Roof Bars. Built to enhance the Kodo design of your car and add a subtle personal touch making sure your Mazda remains 100% Mazda.

|                  | ROOF MOUDLINGS<br>(Left & Right hand side) | POOFRACK |          |
|------------------|--------------------------------------------|----------|----------|
| MAZDA2           | <b>√</b>                                   | ✓        | ✓        |
| MAZDA2 HYBRID    | <b>✓</b>                                   | ✓        | /        |
| MAZDA3 HATCHBACK | <b>✓</b>                                   | ✓        | <b>✓</b> |
| MAZDA3 SALOON    | <b>✓</b>                                   | ✓        | <b>✓</b> |
| MAZDA CX-30      | <b>√</b>                                   | ✓        | ✓        |
| MAZDA CX-5       | <b>✓</b>                                   | ✓        | /        |
| MAZDA MX-30      | <b>✓</b>                                   | ✓        | ✓        |
| MAZDA CX-60      | <b>√</b>                                   | ✓        | /        |
| MAZDA MX-5       |                                            |          |          |
| MAZDA MX-5 RF    |                                            |          |          |