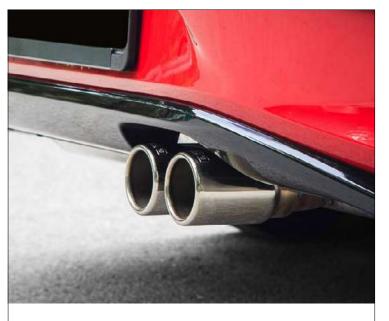

**BASTUCK SPORTS EXHAUST** 

17" GLOSSY BLACK ALLOY WHEEL (DESIGN 69)\*

Mazda Motors UK reserves the right to introduce changes in specification equipment due to its ongoing product development. Mazda reserves the right to stop or change this at any time. Images shown are for illustrative purposes only and models shown may not be to UK specification, please consult your dealer for details. Accessories may differ from exact images shown. Subject to availability at participating dealers only. Details correct at time of deployment and are subject to change. If any prices are shown these are subject to change and can be found in our Price List separate to brochure. Colour and samples shown in this brochure may vary from actual colours because of the limitations of the printing process. 2023.