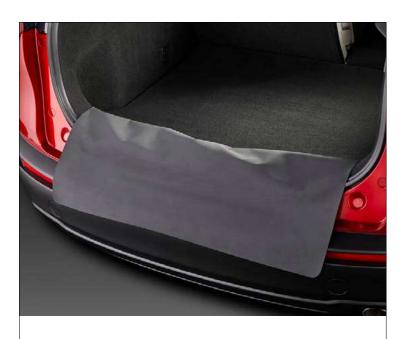

## PROTECTION PACKS

Turn heads and maintain the pristine Soul of Motion styling of your Mazda with these specifically designed and moulded protection items.

|                  | LUXURY FLOOR MATS | BOOT LINER | OUTDOOR COVER |
|------------------|-------------------|------------|---------------|
| MAZDA2           | <b>√</b>          | <b>√</b>   |               |
| MAZDA2 HYBRID    | <b>✓</b>          | ✓          |               |
| MAZDA3 HATCHBACK | ✓                 | ✓          |               |
| MAZDA3 SALOON    | <b>✓</b>          | <b>✓</b>   |               |
| MAZDA CX-30      | ✓                 | ✓          |               |
| MAZDA CX-5       | ✓                 | <b>√</b>   |               |
| MAZDA MX-30      | ✓                 | <b>✓</b>   |               |
| MAZDA CX-60      | ✓                 | <b>√</b>   |               |
| MAZDA MX-5       | ✓                 | <b>√</b>   | ✓             |
| MAZDA MX-5 RF    | <b>✓</b>          | <b>✓</b>   | ✓             |