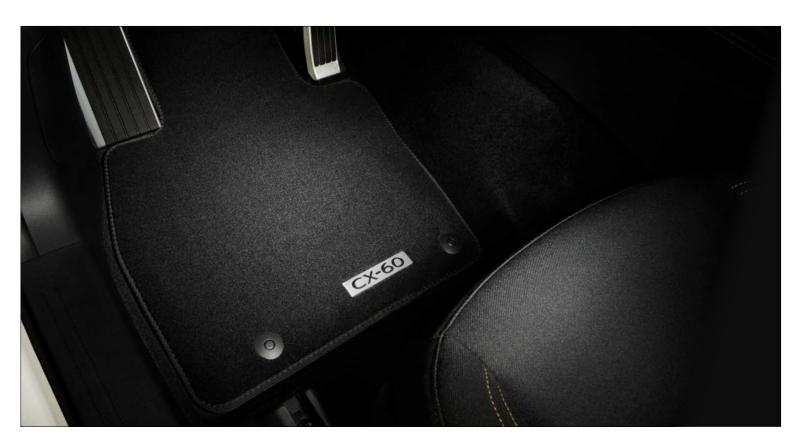

## PROTECTION PACKS

Turn heads and maintain the pristine Soul of Motion styling of your Mazda with these specifically designed and moulded protection items.

|                  | LUXURY FLOOR MATS | BOOT LINER | OUTDOOR COVER |
|------------------|-------------------|------------|---------------|
| MAZDA2           | <b>√</b>          | <b>√</b>   |               |
| MAZDA2 HYBRID    | <b>✓</b>          | ✓          |               |
| MAZDA3 HATCHBACK | ✓                 | ✓          |               |
| MAZDA3 SALOON    | <b>✓</b>          | <b>✓</b>   |               |
| MAZDA CX-30      | ✓                 | ✓          |               |
| MAZDA CX-5       | ✓                 | <b>√</b>   |               |
| MAZDA MX-30      | ✓                 | <b>✓</b>   |               |
| MAZDA CX-60      | ✓                 | <b>√</b>   |               |
| MAZDA MX-5       | ✓                 | <b>√</b>   | ✓             |
| MAZDA MX-5 RF    | <b>✓</b>          | <b>✓</b>   | ✓             |

## MAZDA CX-60

The all-new Mazda CX-60 represents everything that Mazda has built into its DNA over the last 100 years. Enhance the little details to either protect it or to make your life easier with some of these accessory examples.

For more information enquire with your dealer or visit the <u>accessories page</u> on our website selecting your model.

BOOT MAT WITH REAR BUMPER PROTECTION

REAR BUMPER STEP PLATE

100% RECYCLED ALL WEATHER MATS