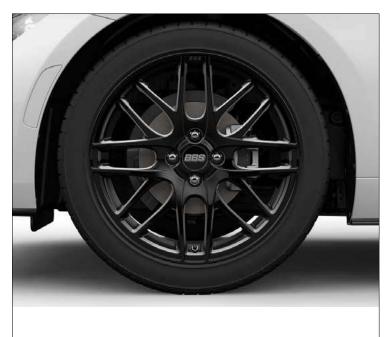

**BASTUCK SPORTS EXHAUST** 

17" GLOSSY BLACK ALLOY WHEEL (DESIGN 69)\*

Mazda Motors UK reserves the right to introduce changes in specification equipment due to its ongoing product development. Mazda reserves the right to stop or change this at any time. Images shown are for illustrative purposes only and models shown may not be to UK specification, please consult your dealer for details. Accessories may differ from exact images shown. Subject to availability at participating dealers only. Details correct at time of deployment and are subject to change. If any prices are shown these are subject to change and can be found in our Price List separate to brochure. Colour and samples shown in this brochure may vary from actual colours because of the limitations of the printing process. 2023.